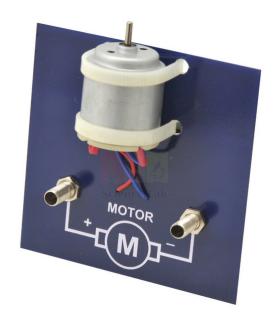

Email: sales@scilabexport.com Phone: +91-7082934803

**Product Name:** 

**Product Code:** 

Simple Circuit Module Motor

SLE/PHY/69

## Motor

A low-voltage d.c. motor with series resistor to limit current consumption. On base.

Contact ScienceLab for your Educational School Science Lab Equipments. We are best laboratory equipments suppliers, laboratory glass equipments, math lab kits, mathematics lab equipment manufacturers, mathematics lab equipments, mathematics lab equipments manufacturers.