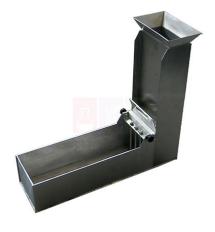

#### **Specification:**

- The L Shape box is used for determining the passing ability rate of freshly mixed self compacting concrete.
- The distance between 12 mm diameter bars can be set between 41±1 mm or 59±1 mm.
- L Shape box is designed for ease of cleaning the vertical and horizontal hoppers.

#### The I shape box apparatus is supplied complete with:

- Filling Hopper
- Base

Contact Science Lab for your Educational School Science Lab Equipments. We are best burette pinchclip medium wall supplier, chemistry lab equipments manufacturers, chemistry lab equipments manufacturer, education lab supplies, educational biology lab equipments, educational biology lab instruments.