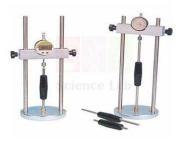

## Specification:

- The instrument consists of a channeled or a round base over which two vertical pillars are fixed.
- An adjustable cross plate is at the top.
- On the base there is similar recessed seating in which can be placed a second ball or reference point in the specimen.
- A dial gauge, reading to .002mm x 5mm. Balls mounted in the ends.
- Can be located upon a 6.5mm. dia ball or other reference point cemented in the specimen.
- Complete with a stainless steel standardization bar with insulated grip and with 6.5mm dia.
- The unit can be supplied with an Electronic Dial Gauge at extra cost if indicated at the time of placing the order.