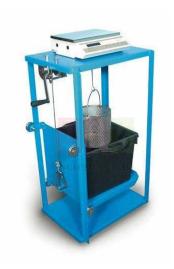

## **Specifications:**

- The buoyancy balance system developed by us consists of a rigid support frame.
- Incorporating a water tank mounted on a platform.
- The sample is weighed in air and in water to calculate the density of fresh concrete.
- A mechanical lifting device is used to raise the water tank through the frame height immersing the specimen suspended below the balance fixed on a cradle.
- The balance supplied may also be used as a standard weighting device, thus providing a versatile and comprehensive weighing system in the laboratory.