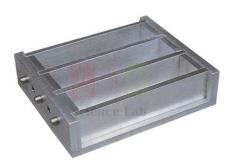

## **Product Name :**

Prism Mould Three Gang

## Specification:

- It is supplied complete with base.
- Size: 40.1 X 40 X 160 mm.
- All parts are marked with the identification number for correct assembly.

Contact Science Lab for your Educational School Science Lab Equipments. We are best scientific educational lab equipments, scientific equipments manufacturers, scientific lab equipment manufacturers, scientific lab plasticware, scientific laboratory equipment manufacturer, scientific laboratory equipment supplier.