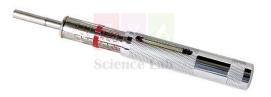

## **Description :**

Specifications:-Needle face area: 3/10 sq.cm Dimensions: 178x19mm Scale range: 0 - 50 kg/cm The spring is confined in a sleeve. Needle having face area 3/10 sq. cm. and graduated at a distance of 25 cm. The needles point is an integral part of barrel which houses a calibrated spring. The resistance offered by the concrete mortar is shown on the direct reading scale with a marker ring which holds its position when released. Scale range is 0-50 kg/cm2 when the penetration resistance reaches a value of 35kg/cm2 the concrete is assumed initially set. Supplied complete in carrying case.