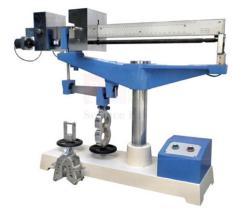

## **Product Name :**

Tensile Strength Tester (Electrically Operated)

**Product Code :** 

SLE/CE/47

## **Specification:**

- The instrument employs a friction free, accurate, double lever system, the load being applied by means of sliding weight on the top lever.
- After fixing the briquette in the jaws, the machine is switched on.
- The capacity of the units is 900 kgs.
- By means of a marker provided on the sliding weight to its zero position.
- The sliding weight slides over the calibrated lever thus applying tension to the specimen.
- A micro switch fitted instantly stop the machine on failure of the briquette and on failure the tensile load is accurately 0.5kg.
- Operation on 230 V, 50 cycles, Single Phase, A.C. supply.
- Supplied complete with one brass briquette mould and one base plate.