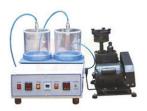

## **Description :**

## **Specification:**

- This equipment is used for determination of theoretical density of asphalt mixer by vacuum method for application such as asphalt mixer design, road condition investigation ,calculation of porosity and compactness in road construction quality management.
- The Vobratory table operates on manual and automatic mode to release the entrapped air from the asphalt sample kept inside the vessels.
- This equipment has a main body fitted with a vacuum gauge of Wika make Germany, 2 vacuum containers made of acrylic pipe & a vibratory table under with complete control panel.
- It is suitable to work on 230 V AC single phase 50 Hz.
- Vacuum range 0-100 KPA (0-750 mm Hg) vibration loading is 10 kg. no of samples tested is 2.