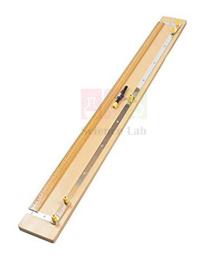

## **Description:**

This Wheatstone bridge has broad, heavily plated brass strips mounted on a polished hardwood base. The 24 SWG constantan wire is stretched along the top of a metre scale in mm and cm. Terminals with 4 mm sockets are provided. Supplied with jockey.