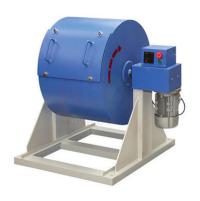

## **Product Name:**

**Product Code:** 

Digital Los Angles Abrasion Testing Machine

SLE/CE/95

## Specification:

- The machine consists of an electronic control unit and a rolled steel drum having an inside diameter of 711 mm and internal length of 508 mm.
- The drum is rotated at a speed of 31-33 r.p.m.
- The drum is equipped with an interlock device which allows the operator to lock the drum into position.
- The machine is equipped with an automatic counter, when the preset revolution count is reached, the machine will stop automatically.