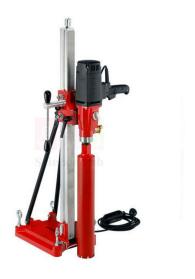

## **Product Name:**

**Product Code:** 

Core Drilling Machine (Motorised)

SLE/CE/104

## Features:

- Bits capacity: 25mm Dia 150mm Dia
- Compact size with light weight as well as safety in operation.
- High-strength gear to keep the drill working long hours constantly.
- Excellent speed, smooth and stability during drilling.
- The drills are equipped with a friction clutch as well as over load current protection for protecting motor.
- Out setting water swivel seal facilitate making replacement when the seal worn out.

## Specification:

Rated Voltage: ~220 V / 50Hz
No-Load Speed: 840rpm
Power Input: 2800W

• Shaft Male: 1 1/4?UNC

• Max. bit diameter: Ø50mm/100mm/150mm