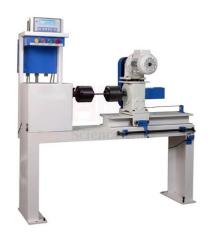

## **Product Name:**

**Product Code:** 

Digital Torsion Testing Machine

SLE/CE/110

## **Description:**

- Torque measurement by torque cell.
- One range with a high resolution throughout the range.
- Facility for connecting the DAS Panel to PC.
- Measurement of Angle of Twist by Rotary Encoder.
- Geared motor to apply the torque to specimen through gear box.
- Display of Torque and Angle of twist on LCD display provided on Data Acquisition System.
- Accuracy of torque measurement ± 1% in the range from 4% to 100% of machine capacity.

## Features:

- Max. torque capacity (Nm): 100, 200, 500, 1000, 2000 • Torque Resolution (Nm): 0.01, 0.02, 0.05, 0.1, 0.2
- Angle of twist (Degree): 0.1
- Torsion speed and direction: 1.5 RPM Reverse
- Distance between grips (mm): 0 400, 0 450, 0 500, 0 600, 0 1000
- Grips for round bar of dia (mm): 4 50
- Grips for flat bars thickness Width: 2 60
- Power supply: 3 Ph, 440V, 50 Hz, AC Motor HP(Approx)