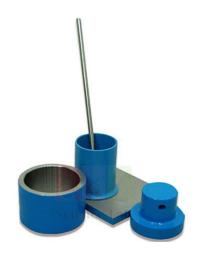

## **Description:**

The Aggregate Crushing Value test set provides a relative measure of the resistance of an aggregate to crushing under a gradually applied compressive load.

All parts of the apparatus are powder coated or galvanized steel, heat treated and ground before manufacturing to make it durable and reliable.

Each set consists of steel cylinder, plunger, base plate, cylindrical measure and tamping rod.

Science Lab Export consists of M.S. Cylindrical Container 150mm +/-0.5mm dia x 130mm to 140mm high with base plate 200 to 230mm/sqr x 6mm thick.

Supplied complete with Tamping Rod, 16mm dia x 600mm long, both ends rounded, 1 no. Metal Measure 115+/- 0.5mm dia x 180 +/- 0.5mm high.

A Plunger of 148mm +/-0.5mm dia x 100 to 115mm high.