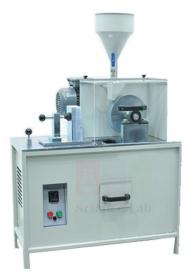

## **Description :**

The machine is equipped with a digital counter which stops the machine at the end of a preset number of revolutions.

The abrasion wheel is 70 mm thick and rotates at a speed of 75 rpm. Abrasion Testing Machineis designed for determining the resistance to abrasion/wear of natural stones and concreteproducts used for paving.

Narrow Wheel Abrasion Testing Machine is designed for determining the resistance to abrasionof unglazed tiles, grouts used for tiles and clay pavers.

The abrasion wheel is 10 mm thick. Abrasive corundum sand, calibration marble.

| Dimensions      | 620x670x1350 mm |
|-----------------|-----------------|
| Weigh (approx.) | 130 kg          |
| Power           | 370 W           |

Contact Science Lab for your Educational School Science Lab Equipments. We are best scientific lab equipments manufacturers, scientific laboratory equipments manufacturer, technical educational equipment manufacturer, technical lab equipments manufacturers, tvet lab equipment manufacturers, vocational training lab equipments exporter.