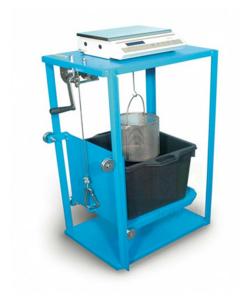

## **Description:**

A mechanical lifting device is used to raise the water tank through the frame height immersing the specimen suspended below the balance.

The buoyancy balance system developed by Science Lab Export consists of a rigid support frame, incorporating a water tank mounted on a platform.

The balance supplied may also be used as a standard weighing device, thus providing a versatile and comprehensive weighing system in the laboratory. 6000 g x 0.1 g supplied with frame, water tank and suspension hook.