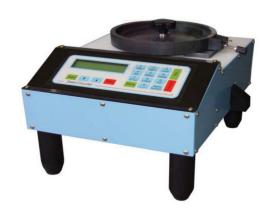

## **Description:**

This equipment offers more exact and effective results which results in fast and accurate counting of seeds.

Science Lab Export offers a variety of Agricultural Equipments including Seed Counter which is a micro chip based advanced electronic seed counter which Science Lab Export offers exact programmed seed tallying just at the press of a button.

An adjustable knob is provided to ensure that the seed moves in a single row.

Slow start & slow stop are provided for better accuracy.

Membrane Keyboard

Count maximum upto 999999 seeds in Lot

Micro controller based

Range 1 to 15mm

Contact Science Lab for your Educational School Science Lab Equipments. We are best educational lab instruments, educational lab instruments exporter, educational lab instruments manufacturer, educational lab instruments supplier, educational laboratory equipment manufacturers, educational laboratory glassware exporter.