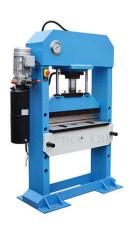

Email: sales@scilabexport.com Phone: +91-7082934803

**Product Name:** 

**Product Code:** 

Hydraulic Press Machine

SLE/MCE/09

## **Descriptions:**

- Cylinders manufactured out of quality steel.
- Cylinder Bores will be honed to mirror finish or long life of piston seals.
- All chevron seals & bronze strip used for leak proof performance.
- Surface ground hardened for long life of seals & corrosion resistance.
- Capacity in tones: 5 -200
- Pressure: 25 mpa
- Table travel: 200 270 mm
- Motor H.P: 2 10
- Bed size: 235x235 750x800