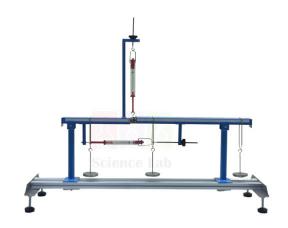

## **Product Name:**

**Product Code:** 

**Bending Moment Apparatus** 

SLE/MCE/23

## **Specifications:**

- The long and short sections of the teak wood beam are connected by hinge.
- Shear force measurement arrangement.
- Beam 1 mtr. span with supports.
- · Weight set with loading hangers.
- · Bending moment measurement arrangement .
- Spirit level to restore the loaded beam to original position.
- A spring balance with adjusting screw mounted at a fixed distance enables one to calculate the bending moment for any load position.
- This along with a spring balance and its adjustable screw is used for determining the shear force at the hinge section.