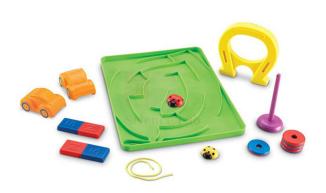

## Includes:

2 magnetic bugs, 2 bar magnets, 4 ring magnets, horseshoe magnet, magnetic post, 2 snap-on cars, tray with maze, string, and 10 double-sided Activity Cards.

Comprehensive activity guide with reproducible materials is also included.