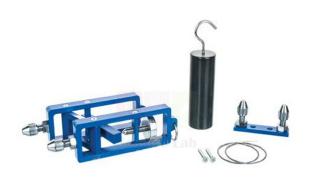

## **Product Name:**

**Product Code:** 

Youngs Modulus Apparatus

SLE/MCE/31

## Specification:

- For determining the relationship between a load applied to a wire and the resulting extension.
- Consisting of an engraved brass scale with a vernier reading to 0.1mm.
- A tension weight, mass 1.3kg approx.
- A ceiling clamp is provided for the upper ends of the wires.
- with a pair of large wood screws for attaching it to a convenient overhead beam, door frame etc.
- Consists of a scale plate carrying a 0 to 30mm scale and a movable vernier readable to 0.1mm precision.
- Both have bars with clamping screws for the wires and hooks for the tension weight and loading masses.
- Complete with tension weight.