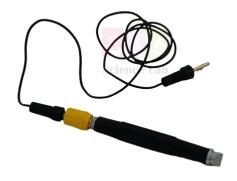

## **Description :**

Jockey with Insulated Handle For Wheatstone Bridge and Potentiometer work.

**Overall length :** 100 mm. Insulated handle with plated brass contact and 4 mm plug terminal.

Contact Science Lab for your Educational School Science Lab Equipments. We are best educational equipment manufacturers india, educational equipments, educational equipments exporter, educational equipments exporters, educational equipments for science labs, educational lab equipment export.