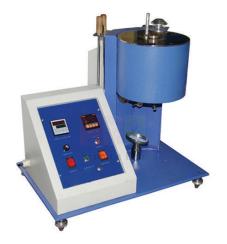

## **Product Name :**

Melt Flow Index Tester

#### Specification:

- Ambient: 400°C
- Resolution: 0.1°C
- Accuracy: ± 0.1°C.
- Sample cutting : Manual
- Weights : 2.16 kg & 5 kg.
- Power: 230 Volts, 50 Hz, single phase.
- Micro processor based auto tuned PID controller with temperature range.
- Timer : Digital presettable with a range up to 999 seconds and having buzzer output.