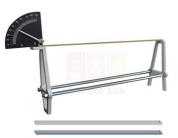

## **Description :**

- Demonstrates the linear expansion of solids.
- The pointer moves along a scale reading 0 to 90.
- The expansion bar is fixed to one upright and rests beneath a friction pointer on the other upright.
- Comprising two cast-metal uprights linked by a pair of parallel plated metal support rods and supporting an expansion bar at the top.