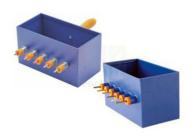

## **Description:**

• The apparatus consists of six metal rods, one each of copper, iron, lead, aluminium, steel and zinc of fixed horizontally through holed rubber bungs inside a sheet metal.

## Size:

- 150x90x100mm,
- 150x3mmhaving six.
- Holes on one side.
- Plastic Handle.
- Wooden Handle

Contact Science Lab for your Educational School Science Lab Equipments. We are best scientific laboratory equipments manufacturer, scientific laboratory equipments supplier, technical educational equipment exporter, technical educational equipment supplier, technical educational equipments exporter.