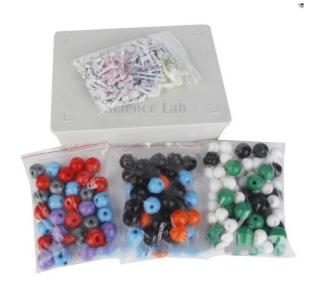

## **Description:**

Material: PP (atom), LDPE (connecting key), ABS (packing box)

Basic colors for atoms: White, red, black, grey, light blue. (also offer customized colors.)

Teaching instrument such as molecular models, crystal models

Basic colors for connect chain: White, purple, grey, light blue. (also offer customized colors.)

A full range of molecular models with domestic standard and international standard.

This is a brand Science Lab Export and excellent molecular model set. It can be easily build molecular models for aliphatic and aromatic hydrocarbons, alcohols, aldehydes, ketones, carboxylic acids, esters, ethers, amines, amides, halogen compounds, sugars, fats, amino acids, alkaloids and representative of most other families of organic compounds. Science Lab Export, Your molecular model set will bring to life such concepts as stereoisomerism and conformational analysis, and help you relate the physical and chemical properties of compounds to their molecular structures.