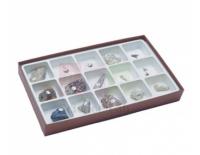

## **Description:**

- A selection of 15 fossils to illustrate the major life forms present throughout geologic history.
- A descriptive key sheet and geologic time chart introduces students to basic fossils and match the fossil to the era.