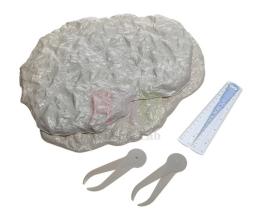

## **Description:**

- Introduce your students to intraspecific and interspecific variation with this fossil collection.
- Includes Teacher's Guide, calipers, reproduction rock formations and rulers.
- Students use calipers and rulers to measure internal and external dimensions of 50 fossil brachiopods imbedded in reproduction plastic rocks.