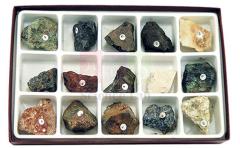

## **Description :**

The term "ore" is used in connection with a rock or mineral mass when it contains enough of an element or compound to make it economically feasible to mine. 15 specimens of the more important ores are included.