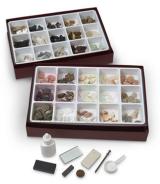

## **Description :**

- Contains 30 different minerals (5 of each sample) to be used with the taxonomic key contained in the lab manual.
- Students test for hardness, specific gravity, color, streak, and cleavage.

## Includes a Mineral Testing Kit which consists:

- Streak plate
- Glass plat
- Hand lens, Magnet
- Acid bottle, nail
- Penny, and hardness scale.

Contact Science Lab for your Educational School Science Lab Equipments. We are best geography lab equipments manufacturers, geography lab equipments suppliers, geography lab models suppliers, high school biology lab equipment india, high school biology lab equipment manufacturers, high school chemistry lab equipment manufacturers