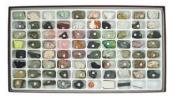

## **Description:**

- Basic unit of 75 rocks and minerals demonstrates major rock-forming minerals.
- Unit includes 75 specimens.
- **Size:** 1-1/4" x 3/4?
- Edition specimens are 3" x 3".
- Scale of hardness and recognized physical properties.
- a streak plate, magnet magnifier and compartmented container.