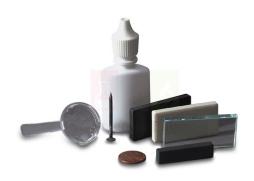

## The test kit includes:

- Streak plate, Glass plate
- Hand lens, Dropper bottle,
- Magnet, nail,
- Penny, and hardness scale.

Contact Science Lab for your Educational School Science Lab Equipments. We are best engineering educational equipments, high school science lab equipment manufacturers, lab equipment exporters, lab equipments manufactruers, lab instruments manufactruers, mathematics lab equipments manufacturers.