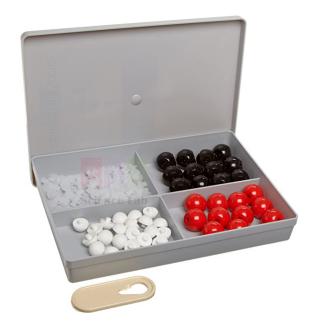

## **Description:**

The sucrose molecular model kit is a great visual teaching aide.

The molecular structure of sucrose is demonstrated in 3D.

The sucrose molecular model kits are self-assembly.

46 NV Links, 1 tool.

One molecule, 45 atom-parts.

Contact Science Lab for your Educational School Science Lab Equipments. We are best school lab equipment suppliers, lab equipment suppliers near me, laboratory equipment manufacturers in india, scientific equipment manufacturing company, educational equipments for science labs, educational lab equipment manufacturers in india.