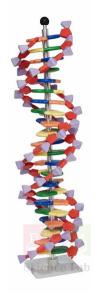

## **Product Name :**

Mini DNA 22 layer base pair Molecular Model

## **Description :**

These Mini DNA Molecular Kits provide an easy to understand introduction to DNA structure. Science Lab Export Comprises abstract shaped, color-coded parts to represent the nitrogenous bases, pentagonal sugar and pyramidal phosphate component parts present in the DNA double helix.