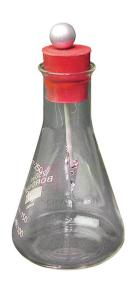

## **Description:**

- Erlenmeyer flask 250mL.
- A pair of aluminium leaves are suspended from the rod.
- A plated rod with a knob of diameter 16mm (2/3in) passing through a rubber stopper.

Contact Science Lab for your Educational School Science Lab Equipments. We are best anatomy model manufacturer, biology lab equipment manufacturer, biology lab instruments exporter, biology lab instruments manufacturer, biology lab instruments supplier, burette pinchclip medium wall india.