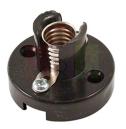

## **Product Name:**

**Product Code:** 

Receptacle for Miniature Lamp

SLE/EM/23

## **Description:**

For flash lamp bulbs.Diameter: 29mm

• Height: 16mm.

• Voltages up to: 50V A.C.

• Rolled shell of brass mounted in a plastic base with two screw terminal connections.

Contact Science Lab for your Educational School Science Lab Equipments. We are best educational laboratory instrument suppliers, educational laboratory instruments exporters, educational laboratory microscopes, educational laboratory suppliers, educational physics lab equipments, educational science equipments.