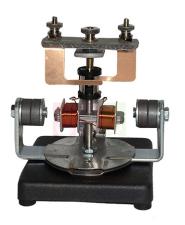

## **Description:**

- Comprised of a 2-pole D.C. armature with coils and mounted in an aluminium bracket with two binding posts and 4mm socket binding post terminals.
- The armature is held on brass cone bearings and a shaft fitted with a split commutator.
- Complete with two permanent magnets in adjustable holders mounted on bakelite base (I x w), about 173 x 97mm.
- Works on 6V D.C. power source.