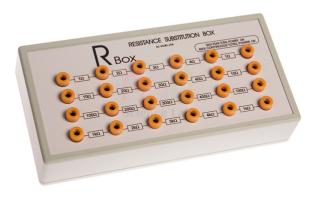

## **Product Name:**

**Product Code:** 

Resistance Substitution Box

SLE/EAM/07

## **Description:**

Science Lab Export Resistors are selected by means of 4mm sockets and can be arranged in series to give the full range from 1 to 12,221?. A robust Resistance Substitution Box rated at 2W. A clear connection diagram on the main panel makes the unit easy to use. Resistance range 1 to 12,221?