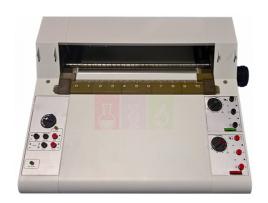

## **Product Name:**

**Product Code:** 

Two Channel Recorder

SLE/EA/04

## **Description:**

- The two-pen chart recorder, works with Flight Demonstration Wind Tunnel.
- It has an ergonomic deign.
- For ease of use by students and long-life fibre tip pens, which withstand long-term use in a laboratory.
- Chart width: 200 mmRange: 1mV 50 V
- Configuration: 1 and 2 channel version
- Chart Speed: 16 different from 0,1-20 mm/sec or mm/min
- Features: Separate electric pen-lift per channel