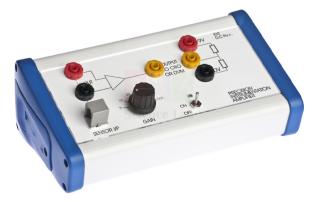

## **Description :**

It is fitted with a telephone type data socket which interfaces with the flying lead attached to dedicated sensor units.

There are 4mm sockets to monitor the input signal and the output voltage is measured by a standard multi meter.

The Instrumentation Amplifier is a switched gain (5, 10, 30, 100, 300, 1000) precision op-amp for use with sensors such as strain gauges, pressure gauges, thermocouples, platinum resistance thermometers etc.

The 0V and +9V lines are available on the front panel for use in user designed circuitry. **Dimensions**:  $190 \times 110 \times 65$ mm overall

Website: https://scilabexport.com, Email: sales@scilabexport.com