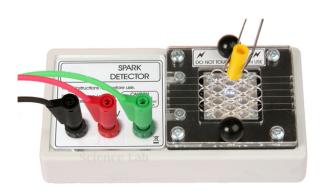

## **Product Name:**

**Product Code:** 

Multi-Wire Spark Detector

SLE/EAM/23

## **Description:**

In this apparatus a number of fine wires are supported above a metal plate to form two electrodes separated by a small air gap.

4mm terminals allow an EHT supply to be connected and when the potential across the gap reaches about 4500V occasional ionised particles cause a visible and audible spark to occur.

This apparatus gives a memorable and dramatic demonstration of the ionising properties of alpha particles.

Alpha particles have short range but are very effective at ionising air.

An EHT power supply capable of providing a negative potential is required.