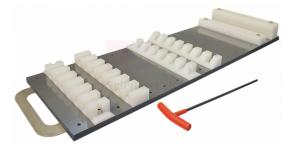

## **Description :**

- To be used with either the Spillway with Tappings.
- The apparatus consists of a long apron and a selection of toothed and solid blocks that can be arranged in any combination on the apron.
- For the study of the dissipation of energy.