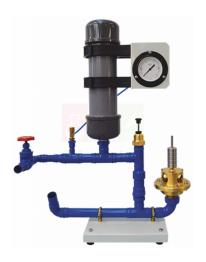

## **Product Name:**

**Product Code:** 

Hydraulic Ram Pump

SLE/EFM/24

## **Description:**

- The ram pump is not a normal mechanically-operated pump.
- This changes the pump's cycle times.
- A supply pipe fitted with an inner and outer valve.
- An air vessel to reduce hydraulic shock.
- The outer valve has a weight platform, for loading with the weights provided.
- A column of water in the supply pipe from a header tank, moving at low velocity, is similar to a 'plunger'.
- The energy in the plunger forces water from the supply into a delivery pipe.
- This exchanges the momentum of a large amount of water into energy that pumps a smaller amount of water up a hill or gradient.

## The apparatus has three main parts:

- Header tank
- Pump and the interconnecting pipe work.
- The header tank mounts to a suitable wall.