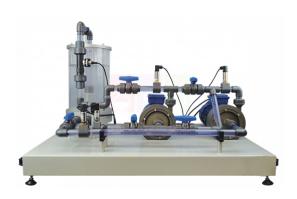

## **Description:**

- Bench-top test set that allows students to investigate the operation and performance of a single centrifugal pump and two centrifugal pumps in both series and parallel.
- The pumps draw water from the clear acrylic reservoir.
- The apparatus comprises one variable speed centrifugal pump and one fixed speed centrifugal pump, together with two bearing-mounted motors driving each pump independently.
- The water travels through a series of valves to be delivered to a flow and temperature measurement device.
- Then returns to the reservoir for re-use, keeping water use to a minimum.
- Adjustable inlet and delivery valves allow students to create different operating conditions.