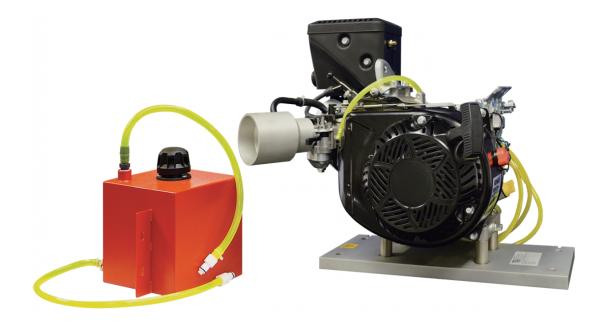

## **Description :**

- Adapted specially for education to enable effective laboratory testing and demonstrations, the engine includes an exhaust thermocouple, a half-coupling to link to the test set dynamometer and all essential hoses and fittings.
- Removing the fuel tank also prevents unauthorised use of the equipment.
- The engine is mounted on a sturdy precision bed plate.
- The bed plate has dowels and slots which align and locate it accurately with the dynamometer test set.
- This minimises the time spent replacing one engine with another.
- The couplings ensure the engine can be connected and disconnected quickly and efficiently with minimum loss or spillage of fuel.
- For convenience and safety, the fuel tank can be removed for filling or for storage in a fuel locker when