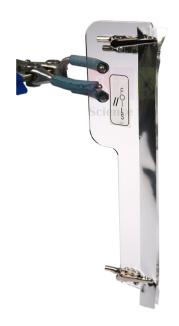

Email: sales@scilabexport.com Phone: +91-7082934803

**Product Name:** 

**Product Code:** 

Aluminium Foil Support Bar

SLE/EAM/26

## **Description:**

Made from clear acrylic with crocodile clips.

A neat and effective way of supporting foil strips when demonstrating the attraction and repulsion of current carrying conductors.

Contact Science Lab for your Educational School Science Lab Equipments. We are best school science equipments suppliers, school science kits, school science lab equipment exporter, school science lab equipment manufacturer, school science lab equipment supplier, school science lab equipment suppliers.