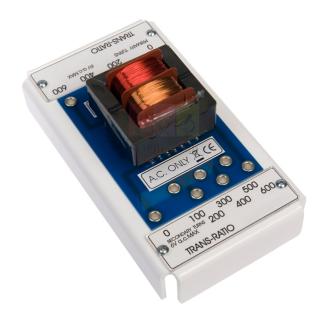

## **Description:**

The Primary coil has tappings at 200, 400 and 600 turns while the Secondary has 100, 200, 300, 400, 500 and 600 turns all brought out to 4mm sockets.

Trans-Ratio is a fully self-contained transformer system which enables students to investigate turns ratios and efficiency with the minimum of complication.

Full instructions supplied with experiment details etc.

For teaching transformer operation. Demonstrate changing number of turns. Can be used to demonstrate induction.

An AC supply of up to 6V is required with AC voltmeters for monitoring purposes.

**Size**: 180 x 100 x 75mm.

Contact Science Lab for your Educational School Science Lab Equipments. We are best scientific educational lab equipments, scientific equipments manufacturers, scientific lab equipment manufacturers, scientific lab plasticware, scientific laboratory equipment manufacturer, scientific laboratory equipment supplier.