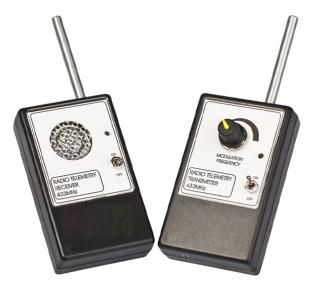

## **Description :**

The complete system enables the properties of radio communications to be examined in terms of directionality, shielding, range etc., particularly as a comparison with other communication systems such as IR controllers, light, microwaves etc.

The system consists of a 433MHz low power transmitter and matching receiver.

The transmitter sends out a variable audio tone and the receiver has a built-in loudspeaker. Each unit measures 90 x 60 x 20mm excluding aerials and requires a 9V PP3 battery.