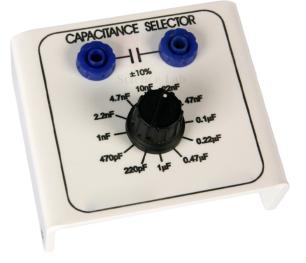

## Product Code :

**Capacitance Selector** 

## **Description :**

Values 220, 470, 1000pF; 2.2, 4.7, 10, 22, 47nF; 0.1 0.22, 0.47, 1.0Microfarads. Science Lab Export Twelve non-electrolytic capacitors selected by a rotary switch mounted on an acrylic base.