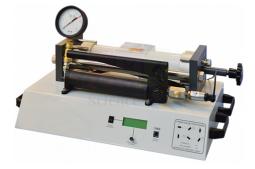

## Thin Cylinder

## **Description :**

- A bench mounting apparatus to allow the stresses and strains of a pressurised thin walled cylinder to be investigated and analysed.
- The apparatus consists of a thin-walled aluminium cylinder, held in a robust frame.
- The frame holds the cylinder so that it is free to move along its axis.
- The cylinder contains oil.
- To stress the cylinder, students use the hydraulic handpump to pressurise the oil.
- Strain gauges on the cylinder surface measure strain, while a gauge and electronic sensor measure hydraulic pressure.