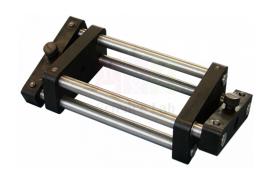

Email: sales@scilabexport.com

Phone: +91-7082934803

**Product Name:** 

**Product Code:** 

**Compression Cage** 

SLE/ETP/18

## **Description:**

- Size: 100 mm square and 130 mm high
- An essential ancillary to the Brinell Hardness Test Set.
- Adapting the machine for experiments that need a compressive load.
- This Compression Cage fits into the tensile test area of the Bench Top Tensile Testing Machine.Size: 100 mm square and 130 mm high